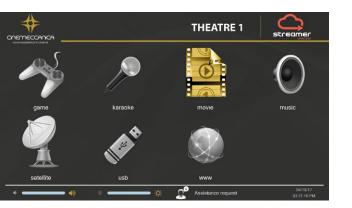

# Direct streaming of alternative contents:

- Last released and old movies
- Alternative contents (live or recorded)
- Proprietary contents (via USB plug)
- WEB based contents
- ESPARENA or other cinema gaming solutions
- Karaoke
- Audio Music
- Presentations