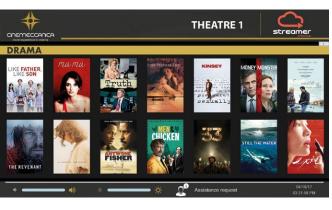

# Direct streaming of alternative contents:

- Last released and old movies
- Alternative contents (live or recorded)
- Proprietary contents (via USB plug)
- WEB based contents
- ESPARENA or other cinema gaming solutions
- Karaoke
- Audio Music
- Presentations