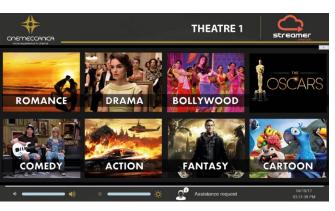

# Direct streaming of alternative contents:

- Last released and old movies
- Alternative contents (live or recorded)
- Proprietary contents (via USB plug)
- WEB based contents
- ESPARENA or other cinema gaming solutions
- Karaoke
- Audio Music
- Presentations