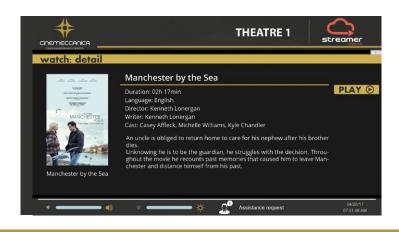

# Direct streaming of alternative contents:

- Last released and old movies
- Alternative contents (live or recorded)
- Proprietary contents (via USB plug)
- WEB based contents
- ESPARENA or other cinema gaming solutions
- Karaoke
- Audio Music
- Presentations